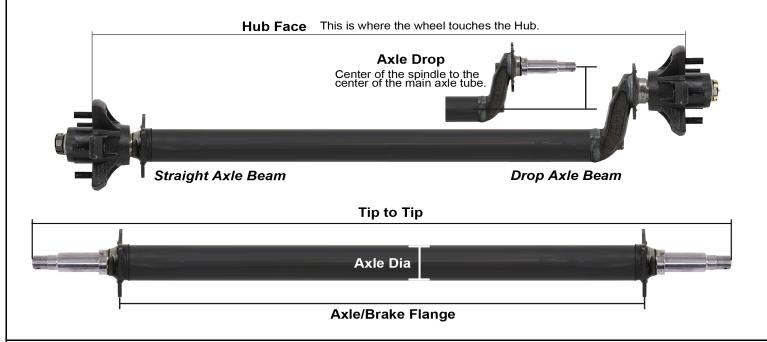

## Measuring a Trailer Axle Beam (Spring Style)

The following information is for common 1.8k through 7k Round Tube Axles

- 1) Straight or Drop Beam
- 2) Capacity, Tube Size and Bearing Numbers can help with this, (see below)
- 3) Hub Face is the most Important Measurement, must be done with Hubs/Drums mounted (see above)
- 4) Tip to Tip and Axle/Brake Flange can vary and are not as reliable as the Hub Face
- 5) Readily available <u>Axle Beam Only</u> (no hubs/drums) come with loose weld on spring pads/mounts
- 6) If the below information does not match your axle, additional research is needed, (start with bearings)